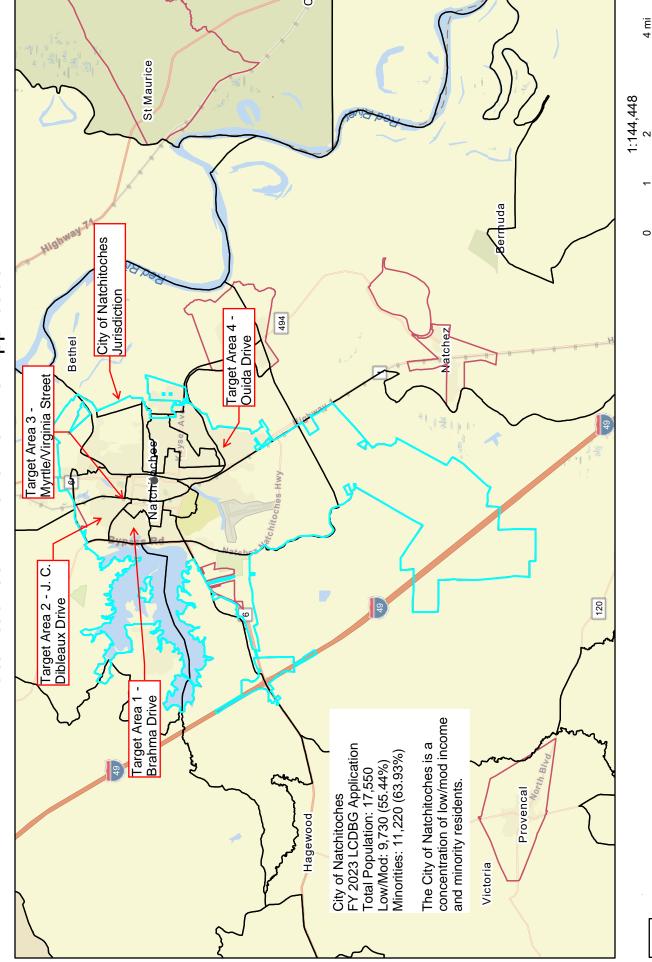

rket Rents Section 8 Income Limits MTSP Income Limits HUD LIHTC Database ω FY 2022 INCOME LIMITS DOCUMENTATION SYSTEM Persons in Family 29,850 47,700 ю 44,150 27,600 4 30,950 35,350 39,750 19,350 22,100 24,850 FY 2022 Income Limits Summary m Ν ┯┥ Very Low (50%) Income Extremely Low Income FY 2022 Income Limit **Click for More Detail Click for More Detail** Low (80%) Income **Click for More Detail** Limits (\$)\* Limits (\$) Category Limits (\$) may equal the very low (50%) income limits. Median Family Income Click for More Detail Market Rent documentation system. \$54,000 Natchitoches Income Limit Parish, LA parameters. FY 2022 Area 

FY 2022 Income Limits Documentation System -- Summary for Natchitoches Parish, Louisiana

https://www.huduser.gov/portal/datasets/il/il2022/2022summary.odn



Natchitoches FY 2023 LCDBG Application

U.S. Department of Housing and Urban Development, Web AppBuilder for CONANP, Esri, HERE, Garmin, SafeGraph, GeoTechnologies, Inc, METI/NASA, USGS, EPA, NPS, USDA |

CONANP, Esri, HERE, Garnin, SafeGraph, GeoTechnologies, Inc, METI/ NASA, USGS, EPA, NPS, USDA

<u>۔</u> 5

0

LMISD by Place & Consolidated City

LMISD by Block Group

6 km

U.S. Department of Housing and Urban Development, Web AppBuilder for Esri, Community Maps Contributors, © OpenStreetMap, Microsoft, CONANP, Esri, HERE, Garmin, SafeGraph, GeoTechnologies, Inc, METI/NASA, USGS, EPA, NPS, US Census Bureau, USDA | 15 01+10 Esri Community Maps Contributors, © OpenStreetMap, Microsoft, CONANP, Esri, HERE, Garmin, SafeGraph, GeoTechnologies, Inc, METI/NASA, USGS, 0.1 km S Allenst 0.06 mi