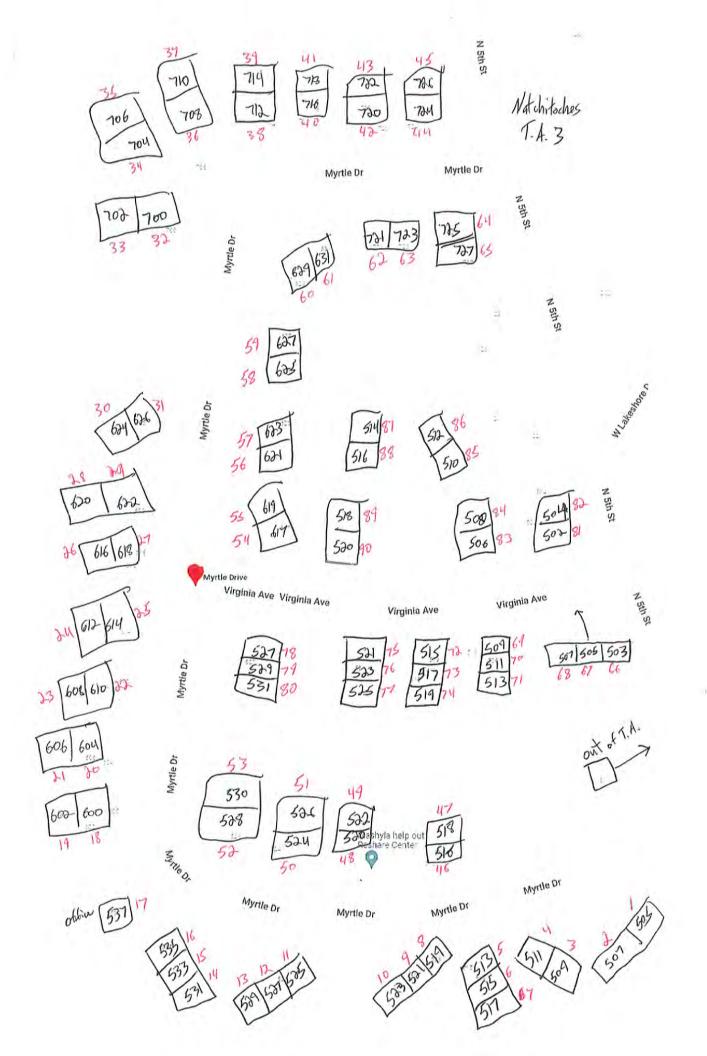

| Survey Totals                                                                                  |                                       | lds             | Total Low/Moderate Income |



## CITY OF NATCHITOCHES FY 2023 LCDBG PUBLIC FACILITIES TARGET AREA 3 SURVEY WORKBOOK

# Louisiana Community Development Block Grant -- Activity Beneficiary Form1Name of ApplicantCity of Natchitoches4Target Area32Application Type/FYPF 20235Comments3

| 6  | Name of Activity   | Streets       |         |
|----|--------------------|---------------|---------|
| 7  |                    |               |         |
|    |                    |               | Persons |
| 8  |                    | Icome Levels  | 175     |
| 9  |                    | Instructions) | 100.00% |
| 10 | Extremely          | Low Income    | 93      |
| 11 |                    | Low Income    | 74      |
| 12 | Mod                | erate Income  | 8       |
| 13 |                    | bove Income   |         |
| 14 |