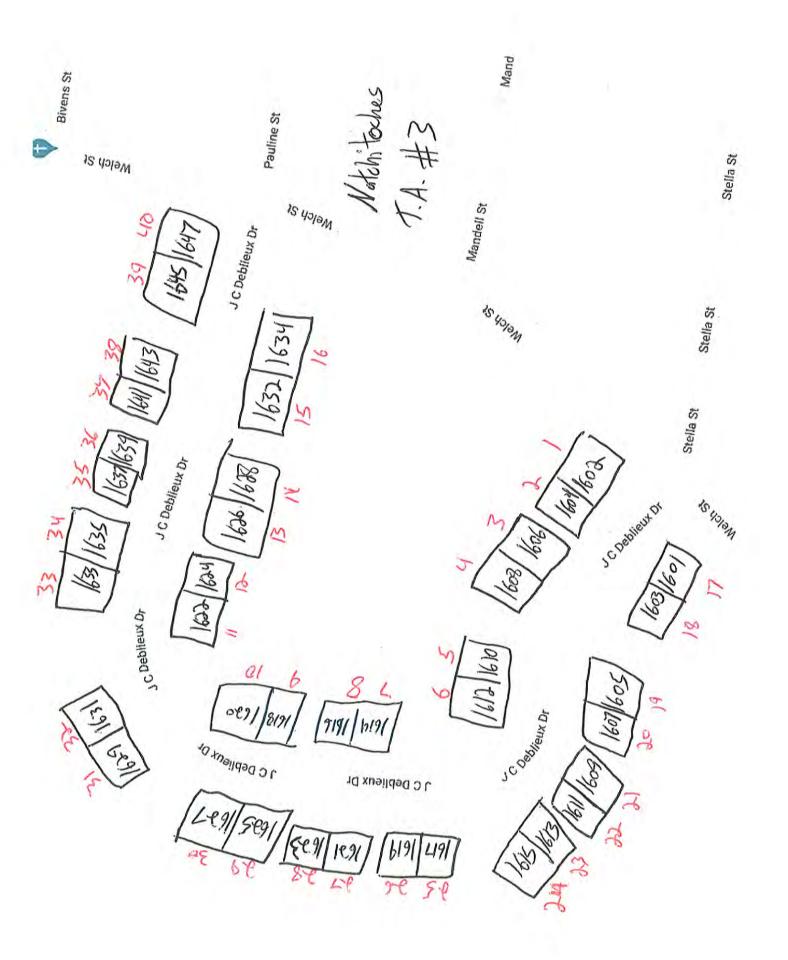

0          | 512          | 514          | 516          | 518          | 520          |      |      |               | Tota<br>tal Ferr<br>Total L<br>To                                                                                              |
|                                        | Community:                                          | Target Area Name (if<br>applicable): | Surveyor:                               | Date:           | Total Population Size<br>(households occupied &<br>vacant): | Comments:                                  |              |              |              |              |              |              |      |      |               | ÖL                                                                                                                             |



## CITY OF NATCHITOCHES FY 2023 LCDBG PUBLIC FACILITIES TARGET AREA 4 SURVEY WORKBOOK

# Louisiana Community Development Block Grant -- Activity Beneficiary Form1Name of ApplicantCity of Natchitoches4Target Area42Application Type/FYPF 20235Comments

3

| 6  | Name of Activity                                                                                               | Streets       |         |
|----|----------------------------------------------------------------------------------------------------------------|---------------|---------|
| 7  |                                                                                                                |               |         |
|    |